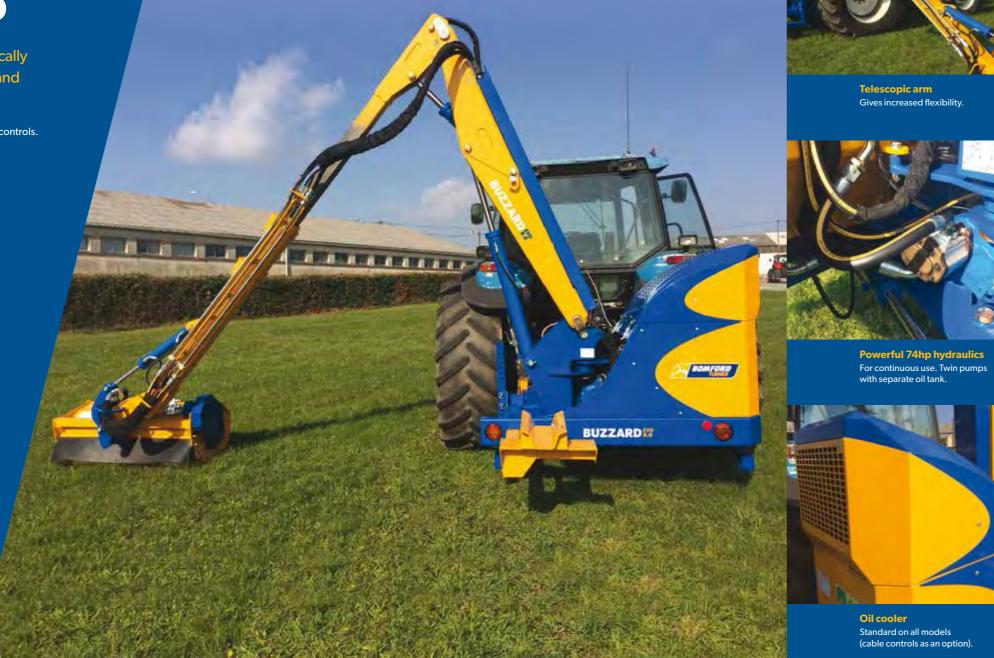

## **Key Features**

- 7.25m or 8m reach
- 1.2m or 1.5m cutting heads
- Oil cooled as standard
- ICS fully proportional controls

Want to know more about the Buzzard Evo Range?

Scan the QR code to the left with a smart phone or tablet and compatible app to instantly view the page.

## Product Specification • Standard • Optional - Not Available

| Buzzard Evo                                 | 7.25m T<br>(23′9″) | 8.0m T<br>(26'3")  |  |  |
|---------------------------------------------|--------------------|--------------------|--|--|
| Tractor requirements                        |                    |                    |  |  |
| Minimum horse power                         | 120hp              | 140hp              |  |  |
| Minimum weight                              | 4900kg<br>10803lbs | 5200kg<br>11464lbs |  |  |
| Base unit mounting options                  |                    |                    |  |  |
| Front mount                                 | _                  | -                  |  |  |
| Mid-mount                                   | _                  | -                  |  |  |
| Rearmount                                   | •                  | •                  |  |  |
| Three point linkage (CAT II)                | _                  | -                  |  |  |
| Axle bracket                                | •                  | •                  |  |  |
| Overall machine parameters                  |                    |                    |  |  |
| Machine weight with head and oil            | 2290kg<br>5049lbs  | 2490kg<br>5490lbs  |  |  |
| Capacity of oil tank                        | 250L<br>66USG      | 250L<br>66USG      |  |  |
| Weight of machine with oil but without head | 2000kg<br>4009lbs  | 2200kg<br>4850lbs  |  |  |
| Controls                                    |                    |                    |  |  |
| Cable Control (CC)                          | 0                  | 0                  |  |  |
| Low pressure hydraulics (LPH)               | _                  | _                  |  |  |
| Electronic proportional control (EPP)       | 0                  | 0                  |  |  |
| Intelligent control system (ICS)            | •                  | •                  |  |  |
| Cable rotor reverse                         | •                  | •                  |  |  |
| Electronic rotor reverse                    | 0                  | 0                  |  |  |
| Hydraulic system                            |                    |                    |  |  |
| System capability                           | 74hp               | 74hp               |  |  |
| Pump flow rate                              | 125L<br>33USG      | 125L<br>33USG      |  |  |
| Pump type (Gear/Piston/Helical)             | Gear               | Gear               |  |  |
| Pump arrangement (Twin/In-line)             | Twin               | Twin               |  |  |
| Independent hydraulics                      | •                  | •                  |  |  |
| Oil cooler                                  | •                  | •                  |  |  |

| Power slew                                                                                                                                                                                                                                                                                                                                                                                                                                                                                                                                                                                                                                                                                                                                                                                                                                                                                                                                                                                                                                                                                                                                                                                                                                                                                                                                                                                                                                                                                                                                                                                                                                                                                                                                                                                                                                                                                                                                                                                                                                                                                                                     | uzzard Evo                                        | 7.25m T<br>(23′9″) | 8.0m T<br>(26'3") |  |  |
|--------------------------------------------------------------------------------------------------------------------------------------------------------------------------------------------------------------------------------------------------------------------------------------------------------------------------------------------------------------------------------------------------------------------------------------------------------------------------------------------------------------------------------------------------------------------------------------------------------------------------------------------------------------------------------------------------------------------------------------------------------------------------------------------------------------------------------------------------------------------------------------------------------------------------------------------------------------------------------------------------------------------------------------------------------------------------------------------------------------------------------------------------------------------------------------------------------------------------------------------------------------------------------------------------------------------------------------------------------------------------------------------------------------------------------------------------------------------------------------------------------------------------------------------------------------------------------------------------------------------------------------------------------------------------------------------------------------------------------------------------------------------------------------------------------------------------------------------------------------------------------------------------------------------------------------------------------------------------------------------------------------------------------------------------------------------------------------------------------------------------------|---------------------------------------------------|--------------------|-------------------|--|--|
| Telescopic arm         ●           Telescopic arm stroke         1300mm 4'3"           Hescopic arm stroke         1300mm 4'3"           Power slew         ●           Power slew angle         94°           Gravity breakout protection         —           Hydraulic breakout protection         ●           Arm float - manual operation         —           Arm float - electronic operation         ●           Head float - manual operation         ●           Head float - electronic operation         ●           Left hand cutting         ●           Right hand cutting         ●           Arm attachments available           Variable track bracket (VTB)         ●           Sheartrin cutter bar         ●           Pro-Saw         ●           Obtich cleaner         ●           Rotary head         ●           Accessories           Road Lights         ●           Debris Blower         ●           Warning Arrow (Magnetic / Fixed)         ●           Cab Guard Kit         ●           Cutting heads (For Flail compatibility see pg 82)           1.2m Pro-Cut-115/150mm roller         ●           1.5m Pro-Cut-115/150mm roller <t< td=""><td colspan="5">Arm features and main frame</td></t<>                                                                                                                                                                                                                                                                                                                                                                                                                                                                                                                                                                                                                                                                                                                                                                                                                                                                                            | Arm features and main frame                       |                    |                   |  |  |
| Telescopic arm stroke                                                                                                                                                                                                                                                                                                                                                                                                                                                                                                                                                                                                                                                                                                                                                                                                                                                                                                                                                                                                                                                                                                                                                                                                                                                                                                                                                                                                                                                                                                                                                                                                                                                                                                                                                                                                                                                                                                                                                                                                                                                                                                          | rward arm                                         | _                  | _                 |  |  |
| Relescopic arm stroke                                                                                                                                                                                                                                                                                                                                                                                                                                                                                                                                                                                                                                                                                                                                                                                                                                                                                                                                                                                                                                                                                                                                                                                                                                                                                                                                                                                                                                                                                                                                                                                                                                                                                                                                                                                                                                                                                                                                                                                                                                                                                                          | lescopic arm                                      | •                  | •                 |  |  |
| Power slew angle         94°         94°           Gravity breakout protection         —         —           Hydraulic breakout protection         ●         ●           Arm float - manual operation         —         —           Arm float - electronic operation         ●         ●           Head float - electronic operation         ●         ●           Left hand cutting         ●         ○           Right hand cutting         ●         ●           Left and right hand cutting         ●         ●           Arm attachments available         ●         ●           Variable track bracket (VTB)         ●         ●           Sheartrim cutter bar         ●         ●           Pro-Saw         ●         ●           Ditch cleaner         ●         ●           Rotary head         ●         ●           Accessories         Broad Lights         ●           Debris Blower         ●         ●           Warning Arrow (Magnetic / Fixed)         ●         ●           Cab Guard Kit         ●         ●           Cutting heads (For Flail compatibility see pg 82)         1.2m Pro-Cut-115/150mm roller         ●         ●                                                                                                                                                                                                                                                                                                                                                                                                                                                                                                                                                                                                                                                                                                                                                                                                                                                                                                                                                                        | lescopic arm stroke                               |                    | 1450mm<br>4′9″    |  |  |
| Gravity breakout protection                                                                                                                                                                                                                                                                                                                                                                                                                                                                                                                                                                                                                                                                                                                                                                                                                                                                                                                                                                                                                                                                                                                                                                                                                                                                                                                                                                                                                                                                                                                                                                                                                                                                                                                                                                                                                                                                                                                                                                                                                                                                                                    | wer slew                                          | •                  | •                 |  |  |
| Hydraulic breakout protection  Arm float -manual operation  Head float -electronic operation  Head float -electronic operation  Head float -electronic operation  Head float -electronic operation  Ueft hand cutting  O  Right hand cutting  O  Right hand cutting  O  Arm attachments available  Variable track bracket (VTB)  O  Sheartrim cutter bar  Pro-Saw  O  Ditch cleaner  Rotary head  O  Accessories  Road Lights  Debris Blower  Varaing Arrow (Magnetic / Fixed)  Cab Guard Kit  Cutting heads (For Flail compatibility see pg 82)  1.2m Pro-Cut - 115/150mm roller  O  O  Ism Pro-Cut - 115/150mm roller  O  O  Ism Pro-Cut - 115/150mm roller  O  O  Ism Pro-Cut - 115/150mm roller                                                                                                                                                                                                                                                                                                                                                                                                                                                                                                                                                                                                                                                                                                                                                                                                                                                         | wer slew angle                                    | 94°                | 94°               |  |  |
| Arm float-manual operation         —         —           Arm float-electronic operation         ●         ●           Head float-electronic operation         ●         ●           Left hand cutting         ●         ●           Right hand cutting         ●         ●           Arm attachments available         ■         ●           Variable track bracket (VTB)         ●         ●           Sheartrin cutter bar         ●         ●           Pro-Saw         ●         ●           Ditch cleaner         ●         ●           Road Lights         ●         ●           Accessories         Road Lights         ●         ●           Debris Blower         ●         ●           Warning Arrow (Magnetic / Fixed)         ●         ●           Cab Guard Kit         ●         ●           Cutting heads (For Flail compatibility see pg 82)         ●           1.5m Pro-Cut-115/150mm roller         ●         ●           1.5m Pro-Cut-115/150mm roller         ●         ●                                                                                                                                                                                                                                                                                                                                                                                                                                                                                                                                                                                                                                                                                                                                                                                                                                                                                                                                                                                                                                                                                                                                | avity breakout protection                         | _                  | _                 |  |  |
| Arm float-electronic operation         ●           Head float-manual operation         ●           Left hand cutting         ●           Right hand cutting         ●           Right hand cutting         ●           Arm attachments available           Variable track bracket (VTB)         ●           Sheartrin cutter bar         ●           Pro-Saw         ●           Ditch cleaner         ●           Rotary head         ●           Accessories           Road Lights         ●           Debris Blower         ●           Warning Arrow (Magnetic / Fixed)         ●           Cab Guard Kit         ●           Cutting heads (For Flail compatibility see pg 82)           1.2m Pro-Cut-115/150mm roller         ●           1.5m Pro-Cut-115/150mm roller         ●                                                                                                                                                                                                                                                                                                                                                                                                                                                                                                                                                                                                                                                                                                                                                                                                                                                                                                                                                                                                                                                                                                                                                                                                                                                                                                                                        | draulic breakout protection                       | •                  | •                 |  |  |
| Head float - manual operation                                                                                                                                                                                                                                                                                                                                                                                                                                                                                                                                                                                                                                                                                                                                                                                                                                                                                                                                                                                                                                                                                                                                                                                                                                                                                                                                                                                                                                                                                                                                                                                                                                                                                                                                                                                                                                                                                                                                                                                                                                                                                                  | m float - manual operation                        | _                  | _                 |  |  |
| Head float - electronic operation  Left hand cutting  O Right hand | m float - electronic operation                    | •                  | •                 |  |  |
| Left hand cutting         ○         ○           Right hand cutting         ●         ●           Left and right hand cutting         ●         ●           Arm attachments available           Variable track bracket (VTB)         ○         ○           Sheartim cutter bar         ○         ○           Pro-Saw         ○         ○           Ditch cleaner         ○         ○           Rotary head         ○         ○           Accessories         Road Lights         ●           Bedrights         ●         ●           Debris Blower         ○         ○           Warning Arrow (Magnetic / Fixed)         ○         ○           Cab Guard Kit         ●         ●           Cutting heads (For Flail compatibility see pg 82)           1.2m Pro-Cut-115/150mm roller         ○         ○           1.5m Pro-Cut-115/150mm roller         ○         ○                                                                                                                                                                                                                                                                                                                                                                                                                                                                                                                                                                                                                                                                                                                                                                                                                                                                                                                                                                                                                                                                                                                                                                                                                                                           | ead float - manual operation                      | 0                  | 0                 |  |  |
| Right hand cutting                                                                                                                                                                                                                                                                                                                                                                                                                                                                                                                                                                                                                                                                                                                                                                                                                                                                                                                                                                                                                                                                                                                                                                                                                                                                                                                                                                                                                                                                                                                                                                                                                                                                                                                                                                                                                                                                                                                                                                                                                                                                                                             | ead float - electronic operation                  | •                  | •                 |  |  |
| Left and right hand cutting  Arm attachments available  Variable track bracket (VTB)  O Sheartrin cutter bar  O Pro-Saw  O Ditch cleaner  Rotary head  O Accessories  Road Lights  Debris Blower  O Warning Arrow (Magnetic / Fixed)  Cab Guard Kit  Cutting heads (For Flail compatibility see pg 82)  1.2m Pro-Cut-115/150mm roller  O O 1.5m Pro-Cut-115/150mm roller  O O                                                                                                                                                                                                                                                                                                                                                                                                                                                                                                                                                                                                                                                                                                                                                                                                                                                                                                                                                                                                                                                                                                                                                                                                                                                                                                                                                                                                                                                                                                                                                                                                                                                                                                                                                  | ft hand cutting                                   | 0                  | 0                 |  |  |
| Arm attachments available           Variable track bracket (VTB)         ○         ○           Sheartrim cutter bar         ○         ○           Pro-Saw         ○         ○           Ditch cleaner         ○         ○           Rotary head         ○         ○           Accessories         Road Lights         ●           Debris Blower         ○         ○           Warning Arrow (Magnetic / Fixed)         ○         ○           Cab Guard Kit         ●         ●           Cutting heads (For Flail compatibility see pg 82)         1.2m Pro-Cut - 115/150mm roller         ○         ○           1.5m Pro-Cut - 115/150mm roller         ○         ○         ○                                                                                                                                                                                                                                                                                                                                                                                                                                                                                                                                                                                                                                                                                                                                                                                                                                                                                                                                                                                                                                                                                                                                                                                                                                                                                                                                                                                                                                                 | ght hand cutting                                  | 0                  | 0                 |  |  |
| Variable track bracket (VTB)         ○         ○           Sheartrim cutter bar         ○         ○           Pro-Saw         ○         ○           Ditch cleaner         ○         ○           Rotary head         ○         ○           Accessories         S           Road Lights         ●         ●           Debris Blower         ○         ○           Warning Arrow (Magnetic / Fixed)         ○         ○           Cab Guard Kit         ●         ●           Cutting heads (For Flail compatibility see pg 82)         1.2m Pro-Cut - 115/150mm roller         ○         ○           1.5m Pro-Cut - 115/150mm roller         ○         ○         ○                                                                                                                                                                                                                                                                                                                                                                                                                                                                                                                                                                                                                                                                                                                                                                                                                                                                                                                                                                                                                                                                                                                                                                                                                                                                                                                                                                                                                                                               | ft and right hand cutting                         | •                  | •                 |  |  |
| Sheartim cutter bar                                                                                                                                                                                                                                                                                                                                                                                                                                                                                                                                                                                                                                                                                                                                                                                                                                                                                                                                                                                                                                                                                                                                                                                                                                                                                                                                                                                                                                                                                                                                                                                                                                                                                                                                                                                                                                                                                                                                                                                                                                                                                                            | Arm attachments available                         |                    |                   |  |  |
| Pro-Saw         ○         ○           Ditch cleaner         ○         ○           Rotary head         ○         ○           Accessories         Image: Comparition of the property of the                                                                                                                                                                      | riable track bracket (VTB)                        | 0                  | 0                 |  |  |
| Ditch cleaner                                                                                                                                                                                                                                                                                                                                                                                                                                                                                                                                                                                                                                                                                                                                                                                                                                                                                                                                                                                                                                                                                                                                                                                                                                                                                                                                                                                                                                                                                                                                                                                                                                                                                                                                                                                                                                                                                                                                                                                                                                                                                                                  | eartrim cutter bar                                | 0                  | 0                 |  |  |
| Rotary head         ○         ○           Accessories         Image: Company of the property of t                                                                              | o-Saw                                             | 0                  | 0                 |  |  |
| Accessories                                                                                                                                                                                                                                                                                                                                                                                                                                                                                                                                                                                                                                                                                                                                                                                                                                                                                                                                                                                                                                                                                                                                                                                                                                                                                                                                                                                                                                                                                                                                                                                                                                                                                                                                                                                                                                                                                                                                                                                                                                                                                                                    | tch cleaner                                       | 0                  | 0                 |  |  |
| Road Lights         ●         ●           Debris Blower         ○         ○           Warning Arrow (Magnetic / Fixed)         ○         ○           Cab Guard Kit         ●         ●           Cutting heads (For Flail compatibility see pg 82)           1.2m Pro-Cut-115/150mm roller         ○         ○           1.5m Pro-Cut-115/150mm roller         ○         ○                                                                                                                                                                                                                                                                                                                                                                                                                                                                                                                                                                                                                                                                                                                                                                                                                                                                                                                                                                                                                                                                                                                                                                                                                                                                                                                                                                                                                                                                                                                                                                                                                                                                                                                                                     | otary head                                        | 0                  | 0                 |  |  |
| Debris Blower         ○         ○           Warning Arrow (Magnetic / Fixed)         ○         ○           Cab Guard Kit         ●         ●           Cutting heads (For Flail compatibility see pg 82)           1.2m Pro-Cut-115/150mm roller         ○         ○           1.5m Pro-Cut-115/150mm roller         ○         ○                                                                                                                                                                                                                                                                                                                                                                                                                                                                                                                                                                                                                                                                                                                                                                                                                                                                                                                                                                                                                                                                                                                                                                                                                                                                                                                                                                                                                                                                                                                                                                                                                                                                                                                                                                                               | ccessories                                        |                    |                   |  |  |
| Warning Arrow (Magnetic / Fixed)         ○         ○           Cab Guard Kit         ●         ●           Cutting heads (For Flail compatibility see pg 82)         1.2m Pro-Cut-115/150mm roller         ○         ○           1.5m Pro-Cut-115/150mm roller         ○         ○         ○                                                                                                                                                                                                                                                                                                                                                                                                                                                                                                                                                                                                                                                                                                                                                                                                                                                                                                                                                                                                                                                                                                                                                                                                                                                                                                                                                                                                                                                                                                                                                                                                                                                                                                                                                                                                                                   | oad Lights                                        | •                  | •                 |  |  |
| Cab Guard Kit  Cutting heads (For Flail compatibility see pg 82)  1.2m Pro-Cut-115/150mmroller  O  1.5m Pro-Cut-115/150mmroller  O  O                                                                                                                                                                                                                                                                                                                                                                                                                                                                                                                                                                                                                                                                                                                                                                                                                                                                                                                                                                                                                                                                                                                                                                                                                                                                                                                                                                                                                                                                                                                                                                                                                                                                                                                                                                                                                                                                                                                                                                                          | ebris Blower                                      | 0                  | 0                 |  |  |
| Cutting heads (For Flail compatibility see pg 82)           1.2m Pro-Cut-115/150mmroller         0         0           1.5m Pro-Cut-115/150mmroller         0         0                                                                                                                                                                                                                                                                                                                                                                                                                                                                                                                                                                                                                                                                                                                                                                                                                                                                                                                                                                                                                                                                                                                                                                                                                                                                                                                                                                                                                                                                                                                                                                                                                                                                                                                                                                                                                                                                                                                                                        | arning Arrow (Magnetic / Fixed)                   | 0                  | 0                 |  |  |
| 1.2m Pro-Cut - 115/150mm roller         0         0           1.5m Pro-Cut - 115/150mm roller         0         0                                                                                                                                                                                                                                                                                                                                                                                                                                                                                                                                                                                                                                                                                                                                                                                                                                                                                                                                                                                                                                                                                                                                                                                                                                                                                                                                                                                                                                                                                                                                                                                                                                                                                                                                                                                                                                                                                                                                                                                                              | Cab Guard Kit                                     |                    | •                 |  |  |
| 1.5m Pro-Cut - 115/150mm roller 0 0                                                                                                                                                                                                                                                                                                                                                                                                                                                                                                                                                                                                                                                                                                                                                                                                                                                                                                                                                                                                                                                                                                                                                                                                                                                                                                                                                                                                                                                                                                                                                                                                                                                                                                                                                                                                                                                                                                                                                                                                                                                                                            | Cutting heads (For Flail compatibility see pg 82) |                    |                   |  |  |
| 1.5111110 Cut 115/1501111111011Cl                                                                                                                                                                                                                                                                                                                                                                                                                                                                                                                                                                                                                                                                                                                                                                                                                                                                                                                                                                                                                                                                                                                                                                                                                                                                                                                                                                                                                                                                                                                                                                                                                                                                                                                                                                                                                                                                                                                                                                                                                                                                                              | 2m Pro-Cut-115/150mm roller                       | 0                  | 0                 |  |  |
|                                                                                                                                                                                                                                                                                                                                                                                                                                                                                                                                                                                                                                                                                                                                                                                                                                                                                                                                                                                                                                                                                                                                                                                                                                                                                                                                                                                                                                                                                                                                                                                                                                                                                                                                                                                                                                                                                                                                                                                                                                                                                                                                | 5m Pro-Cut - 115/150mm roller                     | 0                  | 0                 |  |  |
| I.2m Pro-Cut ISMP - II5/ I50mm roller                                                                                                                                                                                                                                                                                                                                                                                                                                                                                                                                                                                                                                                                                                                                                                                                                                                                                                                                                                                                                                                                                                                                                                                                                                                                                                                                                                                                                                                                                                                                                                                                                                                                                                                                                                                                                                                                                                                                                                                                                                                                                          | 2m Pro-Cut ISMP - 115/150mm roller                | 0                  | 0                 |  |  |
| 2m HD head O                                                                                                                                                                                                                                                                                                                                                                                                                                                                                                                                                                                                                                                                                                                                                                                                                                                                                                                                                                                                                                                                                                                                                                                                                                                                                                                                                                                                                                                                                                                                                                                                                                                                                                                                                                                                                                                                                                                                                                                                                                                                                                                   | n HD head                                         | 0                  | 0                 |  |  |