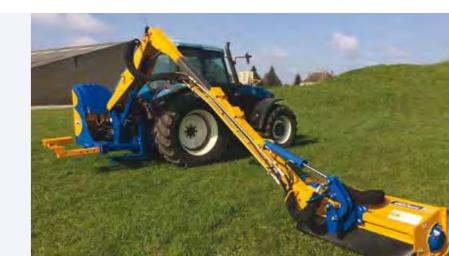

## **Buzzard Evo**

The Buzzard Evo range has been specifically designed for the large scale contractor and agency.

With a large choice in specification, and fully proportional controls.

## **Key Features**

- 7.25m or 8m reach
- 1.2m or 1.5m cutting heads
- Oil cooled as standard
- ICS fully proportional controls

Want to know more about the Buzzard Evo Range?

Scan the QR code to the left with a smart phone or tablet and compatible app to instantly view the page.