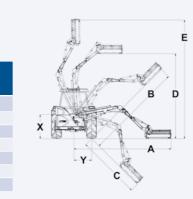

## **Working Reach**

Head used for calcs: 1.2 Pro-Cut

|   | Buzzard Evo<br>7.25m T (23'9") | Buzzard Evo<br>8.0m T (26'3' |
|---|--------------------------------|------------------------------|
| A | 7.3m/23'11"                    | 7.94m / 26'1"                |
| В | 7.64m/25'1"                    | 8.07m/26'6'                  |
| c | 5.25m/17'7"                    | 5.91m/19′5″                  |
| D | 6.25m/20'6"                    | 6.86m/22'6'                  |
| E | 8.71m/28'7"                    | 8.87m/29'1"                  |
| x | 1.35m/4'7"                     | 1.35m/4'7"                   |
| Υ | 1.00m / 3'4"                   | 1.00m / 3'4"                 |