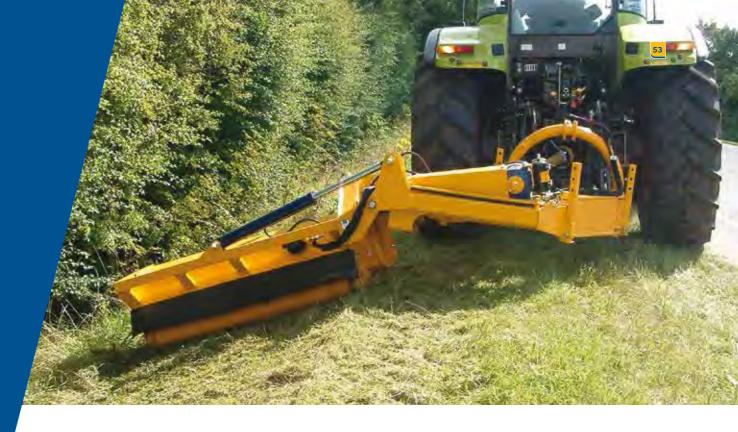

# **Turbo VM**

## The Turbo VM is specifically designed for verge mowing over sustained periods.

With front or rear mounted options in both 1.6m and 2.0m models there is a Turbo VM machine for every application. A single lever control option is available for added flexibility.

#### **Key Features**

- 1.6m or 2.0m cutting widths
- Plus 90° to minus 50° cowl angling
- Direct drive through twin pivoting gearboxes
- 750mm offset
- Cat II three point linkage
- New front mount option available
- MP44 boot flails or twisted shackle flails