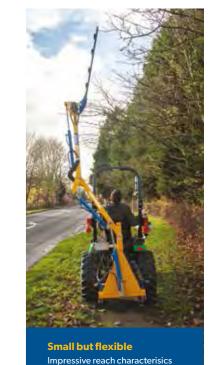

for a compact machine.

## Microklippa

The Microklippa is very popular with estate managers and horticulturists who admire the Microklippa's fine cutting capabilities when hedge trimming and the versatility of the right or left hand cutting.