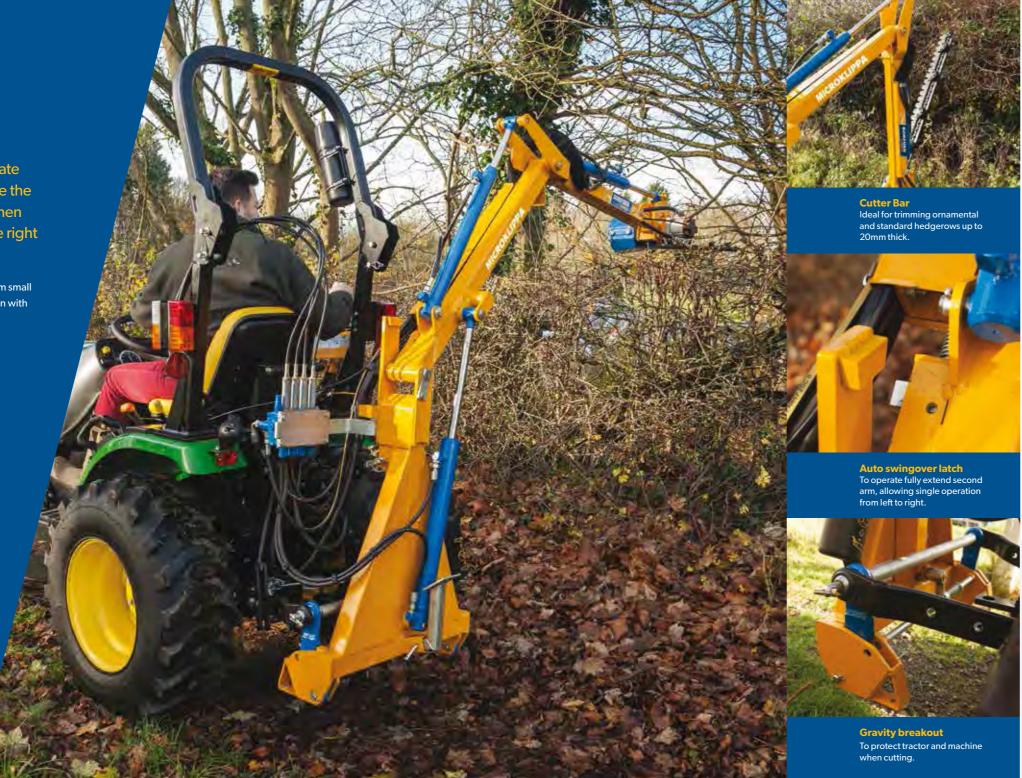

## Microklippa

The Microklippa is very popular with estate managers and horticulturists who admire the Microklippa's fine cutting capabilities when hedge trimming and the versatility of the right or left hand cutting.

The Microklippa can be used on a range of power units from small compact tractors to small pivot steer loaders, in conjunction with a front mount kit.

## **Key Features**

- 3.2m or 3.5m reach
- Left or Right hand cutting (swing over capability)
- Cable or Electronic Proportional Controlled (EPC) options
- Front mount option and 16-22 litres per minute.