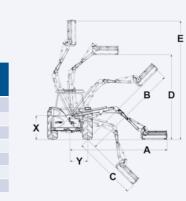

## **Working Reach**

Head used for calcs: 1.2m Cutterbar

|   | Microklippa<br>3.2m (10'5") | Microklippa<br>3.5m (11'5" |
|---|-----------------------------|----------------------------|
| A | 3.10m/10'2"                 | 3.4m/11′2″                 |
| В | 3.20m/10'6"                 | 3.50m / 11′6               |
| c | 2.00m/6'6"                  | 2.30m/7′7′                 |
| D | 3.10m/10'2"                 | 3.50m / 11′6               |
| E | 4.20m/13'9"                 | 4.50m / 14'9               |
| x | 1.0m/3'4"                   | 1.00m/3'4"                 |
| Y | 1.34m/4′7″                  | 1.34m/4'7"                 |