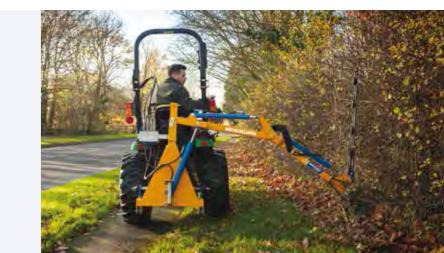

## Microklippa

The Microklippa is very popular with estate managers and horticulturists who admire the Microklippa's fine cutting capabilities when hedge trimming and the versatility of the right or left hand cutting.

## **Key Features**

- 3.2m or 3.5m reach
- Left or Right hand cutting (swing over capability)
- Cable or Electronic Proportional Controlled (EPC) options
- Front mount option and 16-22 litres per minute.