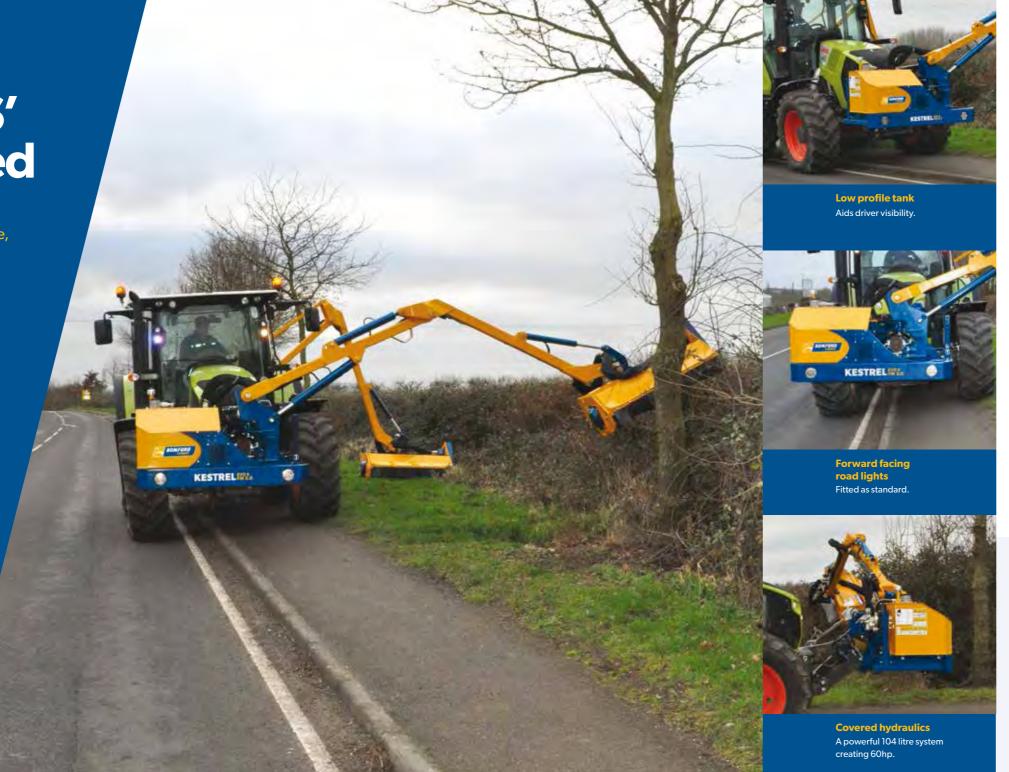

The Kestrel Evo 'S' Front Mounted offers a dedicated designed front mounted machine, fitted with hydraulic break out and power slew as standard.

These features include integral road lighting, tubular 3 point linkage and power slew with hydraulic breakout.

## **Key Features**

- 5.0m reach
- Front mount option
- Choice of flails, heads and cutter bars
- Power slew

Want to know more about the Kestrel Evo 'S' Front Mounted range?

Scan the QR code to the left with a