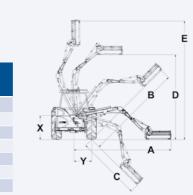

## **Working Reach**

Head used for calcs: 1.2 Pro-Trim

|   | Kestrel Evo 'S' Front Mounted<br>5.0M (16'5") |
|---|-----------------------------------------------|
| A | 5.05m / 16′7″                                 |
| В | 5.16m/16′11″                                  |
| c | 3.30m/10′10″                                  |
| D | 4.42m/14'6"                                   |
| E | 6.40m / 21'                                   |
| x | 1.3m /4′1″                                    |
| Υ | 1.0m/3'4"                                     |