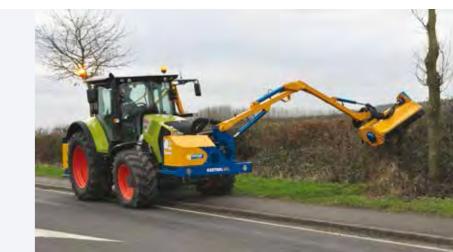

The Kestrel Evo 'S' Front Mounted offers a dedicated designed front mounted machine, fitted with hydraulic break out and power slew as standard.

These features include integral road lighting, tubular 3 point linkage and power slew with hydraulic breakout.

## **Key Features**

- 5.0m reach
- Front mount option
- Choice of flails, heads and cutter bars
- Power slew

Want to know more about the Kestrel Evo 'S' Front Mounted range?

Scan the QR code to the left with a